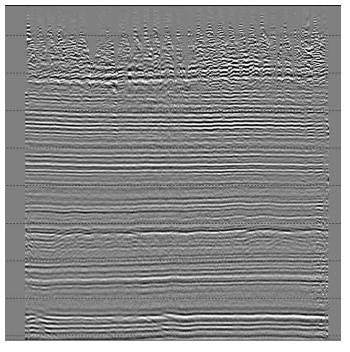

Using the natural acquisition Seitel predicts and attenuates the surface noise and accentuates the signal.

Denoise Stack

Effective at all levels in the section. The results are particularly apparent in the shallow. Indeed, the algorithm may be implemented in a time variant mode.