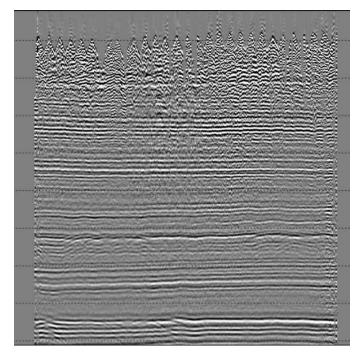

## **Enhanced Pre-Imaging Denoise**

**Input Stack** 

The Permian Basin is a notorious area where a complex near surface causes a multitude of issues. Complex statics along with increased noise and lower signal can radically degrade the quality of the final data.