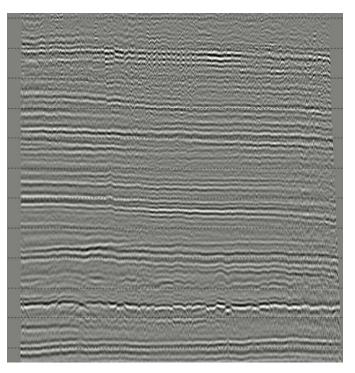

713 881 8900 www.seitel.com sales@seitel.com 10811 S Westview Circle Dr. Suite 100 - Building C Houston Texas 77043 USA

## Surface Consistent Structural Static Solution



Input Stack

In highly complex near surface structural regions, the use of traditional techniques of refraction statics and residual statics break down.



Shot Static Map

Seitel implements a surface consistent solution that is data driven and structurally robust.

The subsequently derived statics can also be used to improve initial depth migration shallow velocity models.



**Corrected Stack** 

## **Advantages:**

- Effective at removing subtle or complex statics.
- Run prior to residual statics.
- Pre-5D interpolation / noise attenuation.
- Improved velocity analysis.
- Surface consistent.