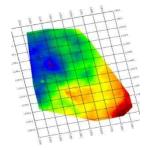

## Surface Consistent Structural Static Solution

Input Stack

In highly complex near surface structural regions, the use of traditional techniques of refraction statics and residual statics break down.

Shot Static Map