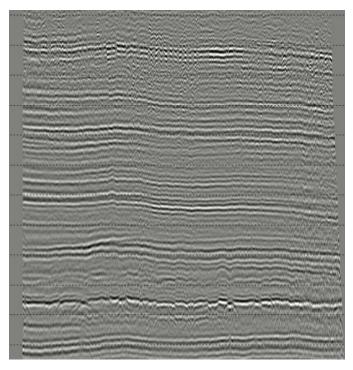

## Surface Consistent Structural Static Solution

Input Stack

In highly complex near surface structural regions, the use of traditional techniques of refraction statics and residual statics break down.

Shot Static Map